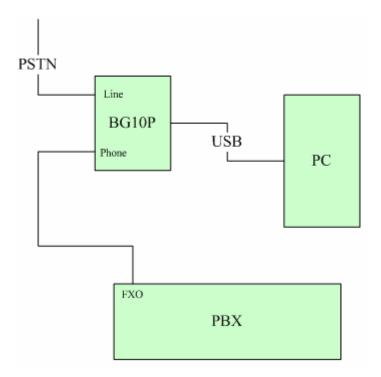

## How to connecting BG10P to office PBX

By connecting BG10P to PBX you can update your office PBX to a new PBX integrating both PSTN and Skype call.

The connection is as following

When a PSTN call is coming, BG10P informs the Phone Line to ring. The PBX detects FXO ring and starts automatic answer.

When a Skype call is coming on the PC, BG10P also informs Phone Line to ring. The PBX detects and starts automatic answer. ITA transfers Skype DTMF message to DTMF tones and sends them to PBX. When the Skype call is over ITA informs PBX to send hang up tone.

By using BG10P it is more flexible to set up medium scale enterprise VoIP network.