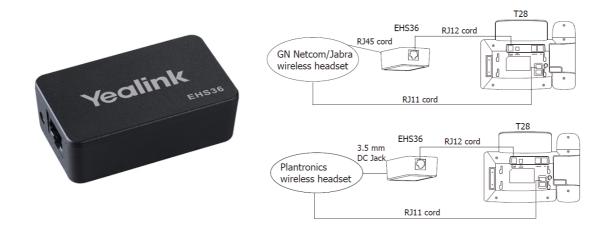

## Electronic Hook Switch, EHS36

EHS36 SIP-T28P

## **Physical Features**

Built-in a RJ12(6P6C) input port connected to Yealink SIP-T28P and SIP-T26P IP phones 1xRJ45(8P8C) output port for GN/Jabra headset 1x3.5mm output port for Plantronics headset Accessories: RJ12, RJ45, 3.5mm, RJ11 cord